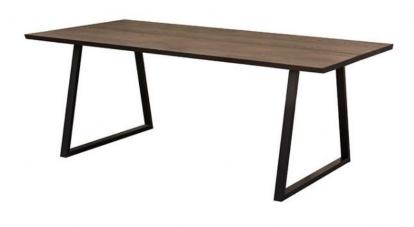

## Clifton 30mm Twin Plank 160cm Table

Nature's Embrace: Imagine the interplay of light and shadow dancing across the solid wood tabletop, its natural grain a testament to the beauty of sustainable design. The sleek metal base adds a touch of contemporary flair, cre ating a harmonious balance between the organic and the modern A Canvas for Customization: Express your unique style with the Clifton range's endless possibilities. Choose from a variety of wood colours in both ash and oak, each shade bringing a distinct character to your space Sustainable Choice for Lasting Memories: Crafted from solid wood, renowned for its durability and eco-friendly nature, Clifton tables are built to become cherished heirlooms

Date: 19 May 2024

All prices are valid at time of printing this document and measurements are subject to manufacturers alterations which may not be reflected on this specification sheet or website

160cm(w) 74cm(h) 90cm(d) was £1965 sale £1589