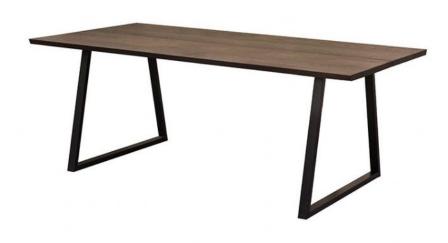

## Clifton 30mm Twin Plank 180cm Table

Nature's Embrace: Imagine the interplay of light and shadow dancing across the solid wood tabletop, its natural grain a testament to the beauty of sustainable design. The sleek metal base adds a touch of contemporary flair, creating a harmonious balance between the organic and the modern A Canvas for Customization: Express your unique style with the Clifton range's endless possibilities. Choose from a variety of wood colours in both ash and oak, each shade bringing a distinct character to your space Sustainable Choice for Lasting Memories: Crafted from solid wood, renowned for its durability and eco-friendly nature, Clifton tables are built to become cherished heirlooms