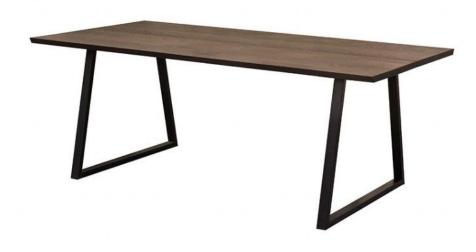

## Clifton 30mm Twin Plank 200cm Table

A Canvas for Customization: Express your unique style with the Clifton range's endless possibilities. Choose from a variety of wood colours in both ash and oak, each shade bringing a distinct character to your space Sustainable Choice for Lasting Memories: Crafted from solid wood, renowned for its durability and eco-friendly nature, Clifton tables are built to become cherished heirlooms Beyond Standard Beauty: While standard sizes offer ample seating options, Lee Longlands welcomes special requests. Whether you envision intimate gatherings or grand feasts, we can tailor the table to perfectly fit your space and needs

Date: 20 May 2024

All prices are valid at time of printing this document and measurements are subject to manufacturers alterations which may not be reflected on this specification sheet or website

200cm(w) 74cm(h) 100cm(d) was £2245 sale £1815