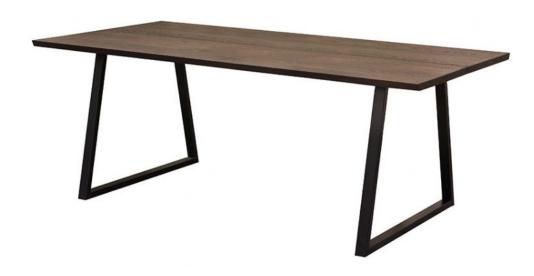

## Clifton 30mm Twin Plank 220cm Table

A Canvas for Customization: Express your unique style with the Clifton range's endless possibilities. Choose from a variety of wood colours in both ash and oak, each shade bringing a distinct character to your space Sustainable Choice for Lasting Memories: Crafted from solid wood, renowned for its durability and eco-friendly nature, Clifton tables are built to become cherished heirlooms Beyond Standard Beauty: While standard sizes offer ample seating options, Lee Longlands welcomes special requests. Whether you envision intimate gatherings or grand feasts, we can tailor the table to perfectly fit your space and needs