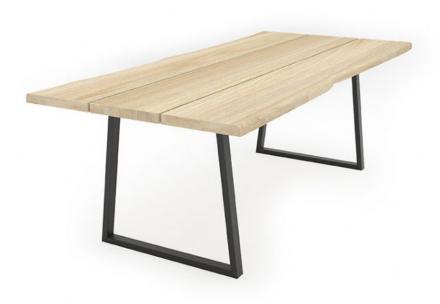

## Clifton 30mm Triple Plank 160cm Table

Nature's Embrace: Imagine the rich tones of sustainably sourced wood warming your dining space, while the sturdy steel base adds a touch of industrial chic Crafted for Everyday Life: The Clifton table is designed for more than just special occasions. The sturdy construction withstands the wear and tear of everyday use Beyond Standard Beauty: Lee Longlands welcomes special requests, ensuring your table seamlessly integrates into your space, fostering moments of connection and shared experiences Invest in Sustainability, Invest in You: Owning a Clifton table is an investment in sustainability, timeless design, and creating a home that reflects your values and personal style **Date:** 19 May 2024