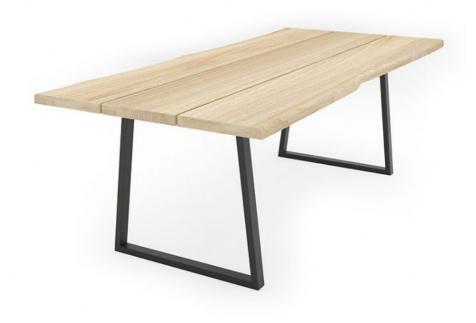

## Clifton 30mm Triple Plank 180cm Table

Nature's Embrace: Imagine the rich tones of sustainably sourced wood warming your dining space, while the sturdy steel base adds a touch of industrial chic Crafted for Everyday Life: The Clifton table is designed for more than just special occasions. The sturdy construction withstands the wear and tear of everyday use Beyond Standard Beauty: Lee Longlands welcomes special requests, ensuring your table seamlessly integrates into your space, fostering moments of connection and shared experiences Invest in Sustainability, Invest in You: Owning a Clifton table is an investment in sustainability, timeless design, and creating a home that reflects your values and personal style