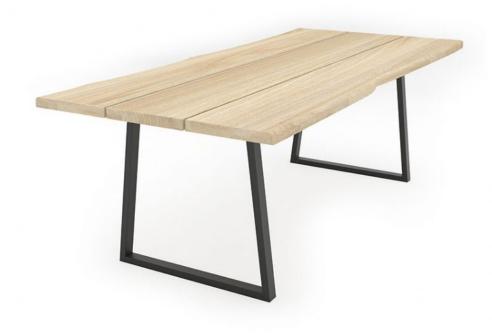

## Clifton 30mm Triple Plank 200cm Table

Nature's Embrace: Imagine the rich tones of sustainably sourced wood warming your dining space, while the sturdy steel base adds a touch of industrial chic Crafted for Everyday Life: The Clifton table is designed for more than just special occasions. The sturdy construction withstands the wear and tear of everyday use Beyond Standard Beauty: Lee Longlands welcomes special requests, ensuring your table seamlessly integrates into your space, fostering moments of connection and shared experiences Invest in Sustainability, Invest in You: Owning a Clifton table is an investment in sustainability, timeless design, and creating a home that reflects your values and personal style

Date: 20 May 2024

All prices are valid at time of printing this document and measurements are subject to manufacturers alterations which may not be reflected on this specification sheet or website

200cm(w) 74cm(h) 100cm(d) was £2245 sale £1815