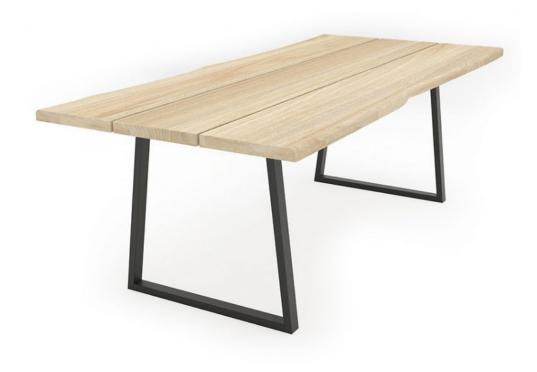

## Clifton 30mm Triple Plank 220cm Table

Nature's Embrace: Imagine the rich tones of sustainably sourced wood warming your dining space, while the sturdy steel base adds a touch of industrial chic Crafted for Everyday Life: The Clifton table is designed for more than just special occasions. The sturdy construction withstands the wear and tear of everyday use Beyond Standard Beauty: Lee Longlands welcomes special requests, ensuring your table seamlessly integrates into your space, fostering moments of connection and shared experiences Invest in Sustainability, Invest in You: Owning a Clifton table is an investment in sustainability, timeless design, and creating a home that reflects your values and personal style

Date: 20 May 2024

All prices are valid at time of printing this document and measurements are subject to manufacturers alterations which may not be reflected on this specification sheet or website

220cm(w) 74cm(h) 100cm(d) was £2395 sale £1939