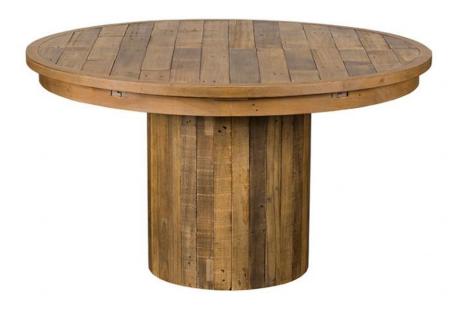

## Fairweather 135cm Round Dining Table

Reclaimed Elegance: Featuring prominent reclaimed wood and brass metal detailing Handcrafted Beauty: Proudly showcasing knots and grain of natural reclaimed wood Striking Contrast: Brass metal legs and hardware for a captivating and contrasting look Versatile Design: Complements a range of interior styles, including modern, minimalist, and rustic Timeless Appeal: Transform your dining space with the e xtendable 135cm-185cm round table