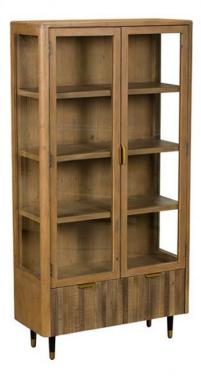

## **Fairweather Display Cabinet**

Reclaimed Elegance: Prominent reclaimed wood and captivating brass metal detailing Handcrafted Beauty: Showcasing knots and grain of natural reclaimed wood Striking Contrast: Brass metal legs and hardware for a captivating look Versatile Design: Complements modern, minimalist, and rustic interiors Ample Display Space: 2 large shelved glass doors for showcasing items Functional Storage: 2 drawers for organized and stylish storage