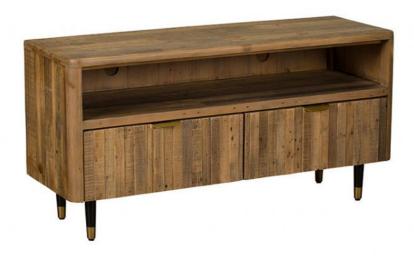

## **Fairweather TV Unit**

Reclaimed Elegance: Prominent reclaimed wood and captivating brass metal detailing Handcrafted Beauty: Showcasing knots and grain of natural reclaimed wood Striking Contrast: Brass metal legs and hardware for a captivating look Versatile Design: Complements modern, minimalist, and rustic interiors Large Open Compartment: Spacious area for versatile display or storage Functional Storage: 2 drawers for organized and stylish storage