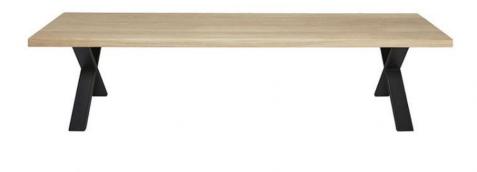

## Clifton 30mm 160cm X-Leg Bench

Nature's Embrace, Modernized: Picture sunlight dancing on the smooth wood grain, highlighting the sleek lines of the powder-coated steel frame Built to Last, Designed to Impress: Solid wood isn't just beautiful; it's incredibly durable. These benches, crafted with meticulous attention to detail, are built to withstand the elements and years of enjoyment More Than Just Seating: Owning a Clifton bench is an investment in quality, style, and creating a haven that reflects your values. It's a stage for life's most precious moments, a place where memories are made and connections deepen, all centred around this beautiful and versatile piece **Date:** 19 May 2024