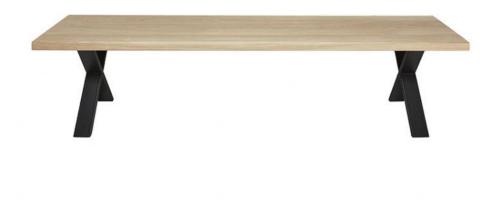

## Clifton 30mm 180cm X-Leg Bench

Nature's Embrace, Modernized: Picture sunlight dancing on the smooth wood grain, highlighting the sleek lines of the powder-coated steel frame Built to Last, Designed to Impress: Solid wood isn't just beautiful; it's incredibly durable. These benches, crafted with meticulous attention to detail, are built to withstand the elements and years of enjoyment More Than Just Seating: Owning a Clifton bench is an investment in quality, style, and creating a haven that reflects your values. It's a stage for life's most precious moments, a place where memories are made and connections deepen, all centred around this beautiful and versatile piece **Date:** 19 May 2024