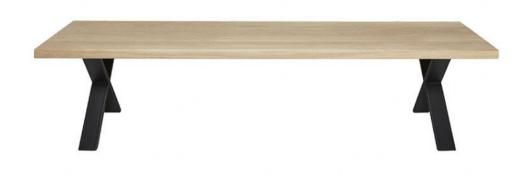

## Clifton 30mm 200cm X-Leg Bench

Nature's Embrace, Modernized: Picture sunlight dancing on the smooth wood grain, highlighting the sleek lines of the powder-coated steel frame Built to Last, Designed to Impress: Solid wood isn't just beautiful; it's incredibly durable. These benches, crafted with meticulous attention to detail, are built to withstand the elements and years of enjoyment More Than Just Seating: Owning a Clifton bench is an investment in quality, style, and creating a haven that reflects your values. It's a stage for life's most precious moments, a place where memories are made and connections deepen, all centred around this beautiful and versatile piece