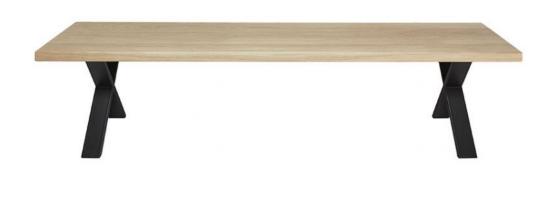

## Clifton 30mm 220cm X-Leg Bench

Nature's Embrace, Modernized: Picture sunlight dancing on the smooth wood grain, highlighting the sleek lines of the powder-coated steel frame Built to Last, Designed to Impress: Solid wood isn't just beautiful; it's incredibly durable. These benches, crafted with meticulous attention to detail, are built to withstand the elements and years of enjoyment More Than Just Seating: Owning a Clifton bench is an investment in quality, style, and creating a haven that reflects your values. It's a stage for life's most precious moments, a place where memories are made and connections deepen, all centred around this beautiful and versatile piece