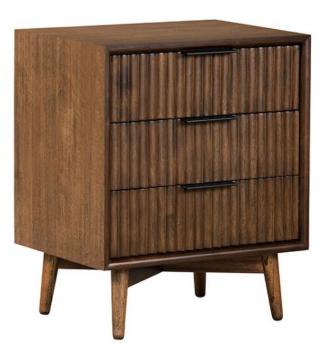

## **Bewley Bedroom 3 Drawer Bedside Table**

Embrace European design seamlessly crafted in the UK and Ireland. The rich walnut stain ensures durability, creating a warm and inviting atmosphere. The clever incorporation of soft wooden legs and sleek black metal handles introduces an on-trend, statement finish, balancing sophistication and functionality. Transform your space with a bedside that not only catches the eye but also promotes a sense of calm and uncluttered luxury. **Date:** 20 May 2024