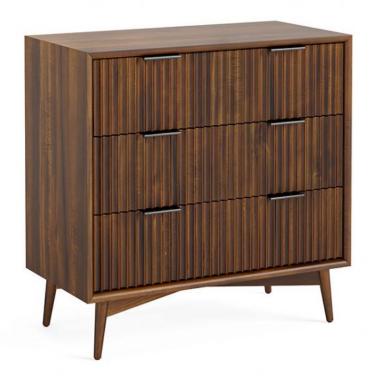

## **Bewley Bedroom 3 Drawer Chest**

Embrace European design seamlessly crafted in the UK and Ireland The rich walnut stain ensures durability, creating a warm and inviting atmosphere. The clever incorporation of soft wooden legs and sleek black metal handles introduces an on-trend, statement finish, balancing sophistication and functionality. Transform your space with a 3 Drawer Chest that not only catches the eye but also promotes a sense of calm and uncluttered luxury.