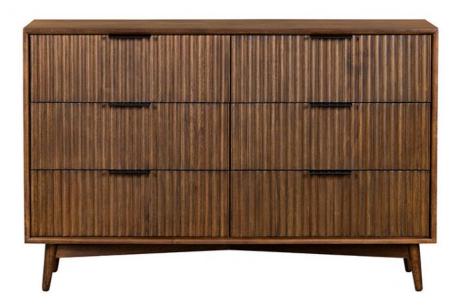

## **Bewley Bedroom 6 Drawer Chest**

Embrace European design seamlessly crafted in the UK and Ireland The rich walnut stain ensures durability, creating a warm and inviting atmosphere. The clever incorporation of soft wooden legs and sleek black metal handles introduces an on-trend, statement finish, balancing sophistication and functionality. Transform your space with a 6 Drawer Chest that not only catches the eye but also promotes a sense of calm and uncluttered luxury.

Date: 20 May 2024

All prices are valid at time of printing this document and measurements are subject to manufacturers alterations which may not be reflected on this specification sheet or website

120cm(w) 78cm(h) 38cm(d) was £765 sale £469