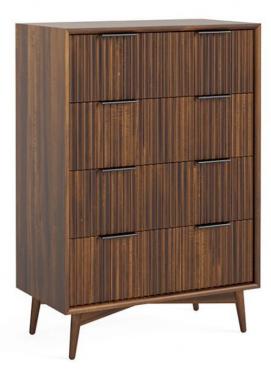

## **Bewley Bedroom 4 Drawer Chest**

Embrace European design seamlessly crafted in the UK and Ireland The rich walnut stain ensures durability, creating a warm and inviting atmosphere. The clever incorporation of soft wooden legs and sleek black metal handles introduces an on-trend, statement finish, balancing sophistication and functionality. Transform your space with 4 Drawer Chest that not only catches the eye but also promotes a sense of calm and uncluttered luxury.