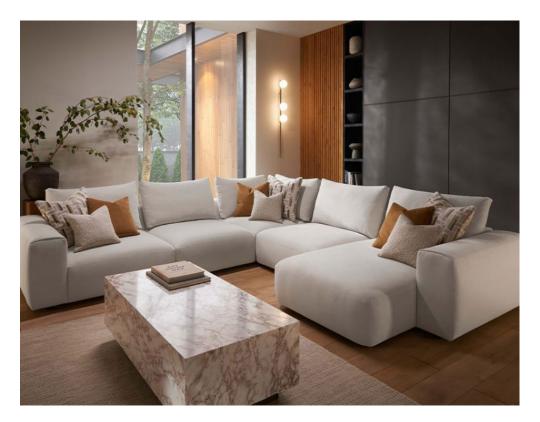

## Lucca RHf Chaise Sofa

Sustainable Hardwood Frame: Seasonal hardwood from sustainable sources Flexible Seating: Zig-zag sprung platform for added flexibility Smart Design: Fixed foam seat for a smart look and low maintenance Plush Comfort: High-quality fibre back cushions, 100% Duck feather filled scatter cushions Seamless Mobility: Sofa sits on unseen glides for easy repositioning \*Show in Tuscan Cappuccino **Date:** 20 May 2024