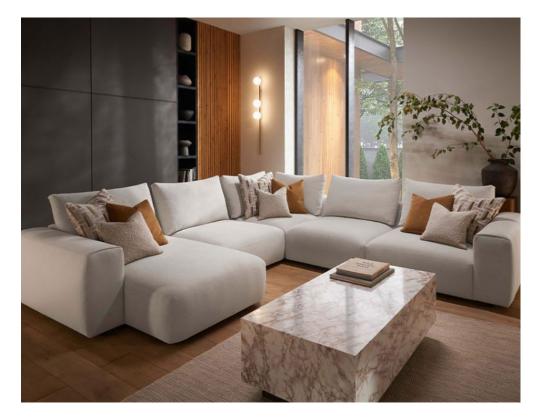

## Lucca LHF Chaise Sofa

Sustainable Hardwood Frame: Seasonal hardwood from sustainable sources Flexible Seating: Zig-zag sprung platform for added flexibility Smart Design: Fixed foam seat for a smart look and low maintenance Plush Comfort: High-quality fibre back cushions, 100% Duck feather filled scatter cushions Seamless Mobility: Sofa sits on unseen glides for easy repositioning \*Show in Tuscan Cappuccino **Date:** 20 May 2024