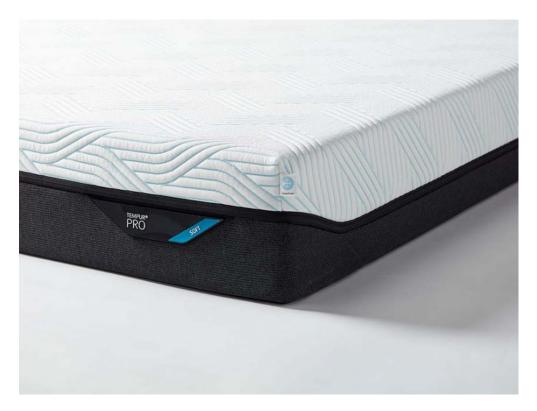

## Tempur Pro 21cm SmartCool - Soft 90x190cm Single Mattress

TEMPUR Advanced Material: Our most advanced innovation yet, adapting to your unique body shape and distributing pressure evenly for unparalleled comfort. Soft Feel: Indulge in a luxuriously soft embrace, ideal for side sleepers and those who prefer a gentle, cradling sensation. 21cm Thickness: Provides ample support and pressure relief while maintaining a sleek, modern profile. Date: 14 May 2024