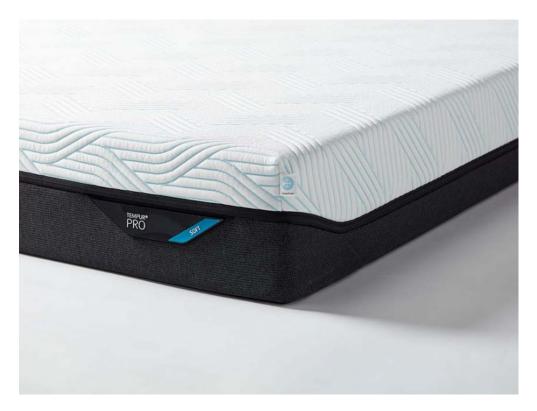

## Tempur Pro 21cm SmartCool - Soft 135x190cm Double Mattress

TEMPUR Advanced Material: Our most advanced innovation yet, adapting to your unique body shapes and distributing pressure evenly for unparalleled comfort, night after night. Soft Feel: Indulge in a luxuriously soft embrace, ideal for side sleepers and those who prefer a gentle, cradling sensation. QuickRefresh Cover: Breathable and easily removable for effortless mattress care, ensuring a fresh and hygienic sleep environment for both partners. **Date:** 18 May 2024