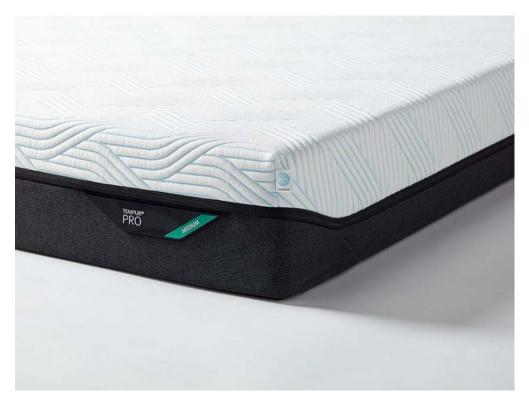

## Tempur Pro 21cm SmartCool - Medium 90x190cm Single Mattress

The Tempur Pro SmartCool Medium Single Mattress isn't just a sleeping surface; it's a cocoon of advanced technology designed for solo sleepers who value gentle support and a spacious sleep experience. Experience the magic of TEMPUR Material. This next-generation foam offers a medium level of firmness, gently cradling your unique body shape and providing exceptional pressure point relief. No more waking up hot and sweaty! The innovative SmartCool cover technology keeps you cool and comfortable all night long.