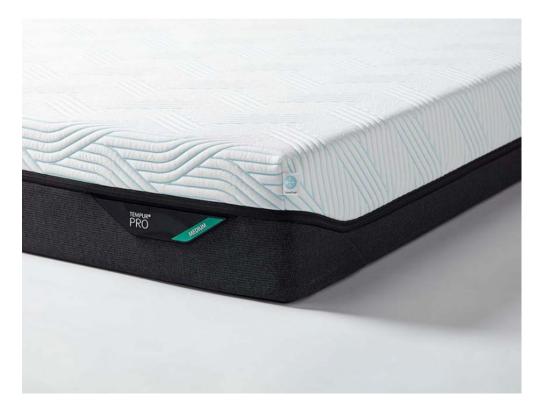

## Tempur Pro 21cm SmartCool - Medium 150x200cm King Size Mattress

Experience the magic of TEMPUR Material. This next-generation foam offers a medium level of firmness, gently cradling your unique body shapes and providing exceptional pressure point relief. Indulge in the expansive dimensions of this mattress. Spread out, stretch out, and revel in unparalleled comfort, whether you're a restless sleeper, a couple seeking ample space, or simply someone who appreciates room to unwind. Banish the night sweats! The innovative SmartCool cover technology keeps you and your partner cool and comfortable all night long. **Date:** 18 May 2024