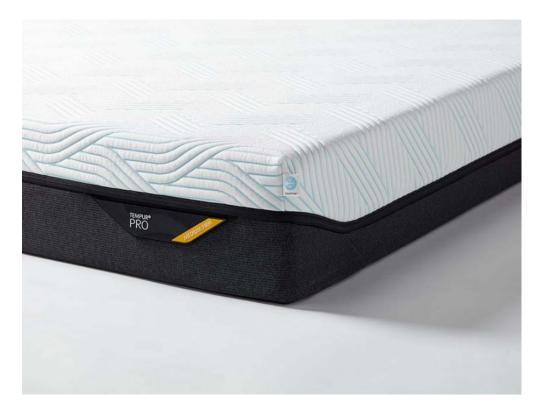

## Tempur Pro 21cm SmartCool - Medium/Firm 90x190cm Single Mattress

Our most adaptive TEMPUR mattress yet with TEMPUR Advanced Material for our best ever pressure relief\* and outstanding motion absorption, combined with SmartCool cover technology. The TEMPUR Pro SmartCool Medium Firm is a medium firm mattress feel and at 21cm in mattress height it offers conforming comfort and body support. \*Based on internal tests comparing TEMPUR Original with TEMPUR Advanced Material, carried out by Dan-Foam ApS between May 2022 – March 2023. Date: 14 May 2024