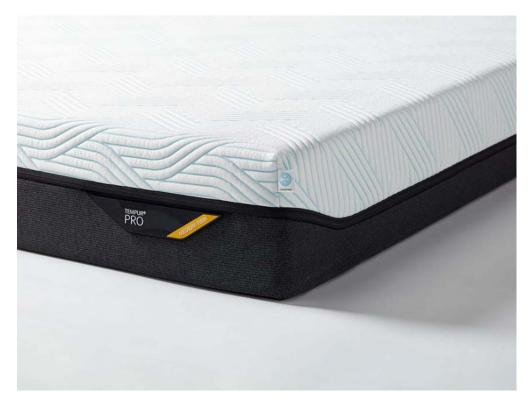

## Tempur Pro 21cm SmartCool - Medium/Firm 150x200cm King Size Mattress

Our most adaptive TEMPUR mattress yet with TEMPUR Advanced Material for our best ever pressure relief\* and outstanding motion absorption, combined with SmartCool cover technology. The TEMPUR Pro SmartCool Medium Firm is a medium firm mattress feel and at 21cm in mattress height it offers conforming comfort and body support. \*Based on internal tests comparing TEMPUR Original with TEMPUR Advanced Material, carried out by Dan-Foam ApS between May 2022 – March 2023.