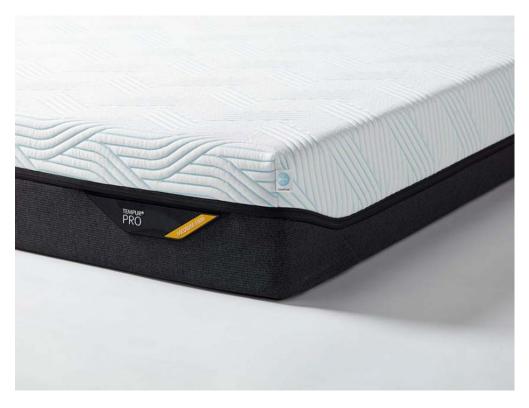

## Tempur Pro 21cm SmartCool - Medium/Firm 180x200cm Super King Mattress

Our most adaptive TEMPUR mattress yet with TEMPUR Advanced Material for our best ever pressure relief\* and outstanding motion absorption, combined with SmartCool cover technology. The TEMPUR Pro SmartCool Medium Firm is a medium firm mattress feel and at 21cm in mattress height it offers conforming comfort and body support. \*Based on internal tests comparing TEMPUR Original with TEMPUR Advanced Material, carried out by Dan-Foam ApS between May 2022 – March 2023.