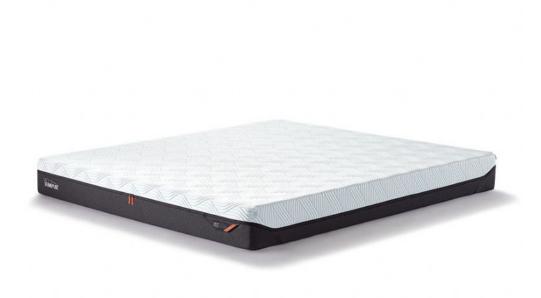

## Tempur Pro 21cm SmartCool - Firm 135x190cm Double Mattress

Unwavering Support: The TEMPUR Advanced Material conforms to each sleeper's unique curves, providing firm, targeted support that aligns your spines and alleviates pressure points. Motion Isolation: Experience undisturbed sleep. This mattress effectively absorbs movement, minimizing partner disturbance and ensuring a peaceful sleep environment for both. Personalized Comfort: Each sleeper enjoys unparalleled adaptability as the material contours precisely to their body, offering individualized support and comfort throughout the night. **Date:** 15 May 2024