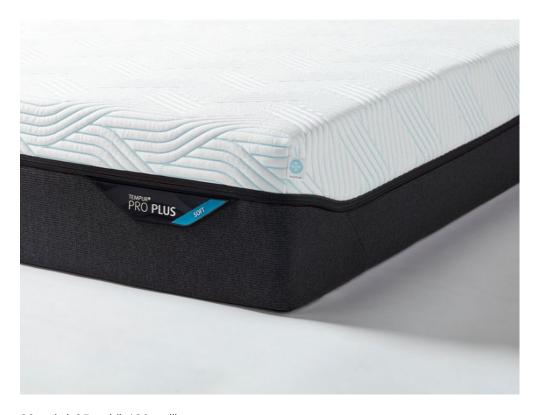

## Tempur Pro Plus 25cm SmartCool - Soft 90x190cm Single Mattress

Our most adaptive TEMPUR mattress yet with TEMPUR Advanced Material for our best ever pressure relief\* and outstanding motion absorption, combined with SmartCool cover technology. The TEMPUR Pro Plus SmartCool Soft is a cosy soft mattress feel and at 25cm it has more TEMPUR Material inside which adapts for more conforming support. \*Based on internal tests comparing TEMPUR Original with TEMPUR Advanced Material, carried out by Dan-Foam ApS between May 2022 – March 2023.