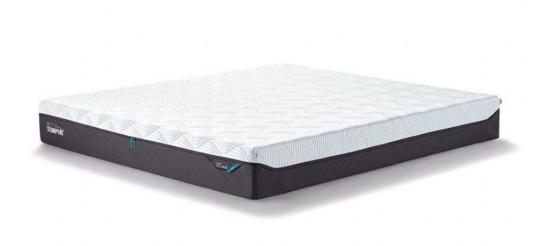

## Tempur Pro Plus 25cm SmartCool - Soft 150x200cm King Size Mattress

Our most adaptive TEMPUR mattress yet with TEMPUR Advanced Material for our best ever pressure relief\* and outstanding motion absorption, combined with SmartCool cover technology. The TEMPUR Pro Plus SmartCool Soft is a cosy soft mattress feel and at 25cm it has more TEMPUR Material inside which adapts for more conforming support. \*Based on internal tests comparing TEMPUR Original with TEMPUR Advanced Material, carried out by Dan-Foam ApS between May 2022 – March 2023.