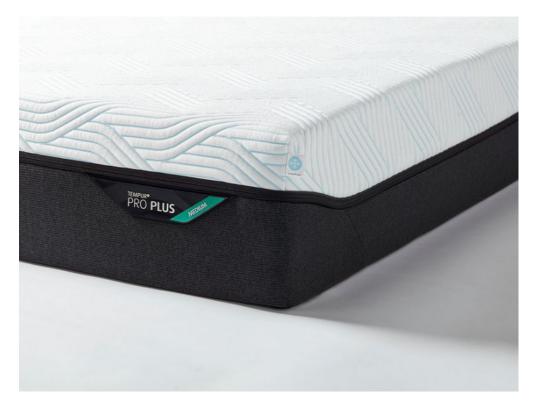

## Tempur Pro Plus 25cm SmartCool - Medium 135x190cm Double Mattress

Our most advanced material ever, delivering 20% more pressure relief and superior adaptability for personalized support. Experience a cooler, more refreshing sleep thanks to our innovative cover that wicks away heat and keeps you comfortable throughout the night. Features a substantial layer of TEMPUR material for enhanced pressure relief and unparalleled comfort. QuickRefresh Cover: Easily removable and washable for effortless mattress care.