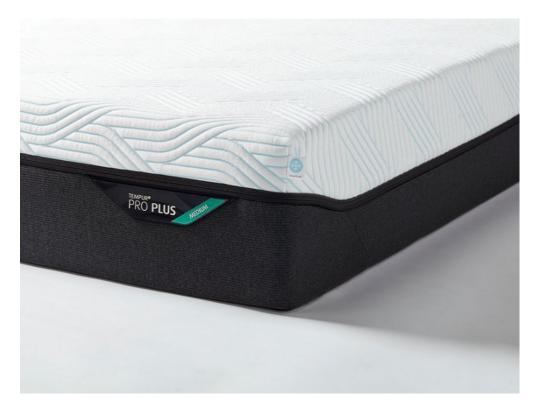

## Tempur Pro Plus 25cm SmartCool - Medium 150x200cm King Size Mattress

Our most advanced material ever, offering 20% more pressure relief and superior adaptability for personalised support. Experience a cooler, more refreshing sleep thanks to our innovative cover that wicks away heat and keeps you comfortable throughout the night. QuickRefresh Cover: Easily removable and washable for effortless mattress care.