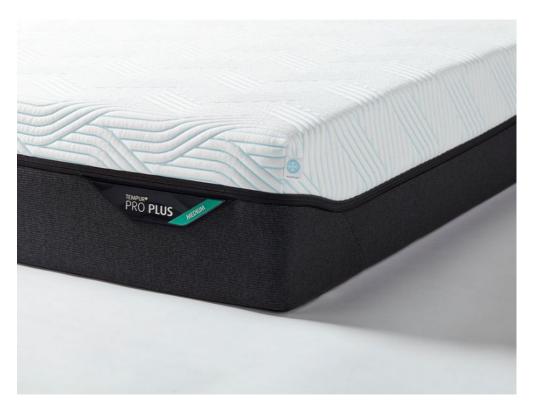

## Tempur Pro Plus 25cm SmartCool - Medium 180x200cm Super King Mattress

Experience a cooler, more refreshing sleep thanks to our innovative cover that wicks away heat and keeps you comfortable throughout the night. Features a substantial layer of TEMPUR material for enhanced pressure relief and unparalleled comfort, night after night. Medium Feel: Provides the perfect balance of comfort and support, ideal for a wide range of sleepers.