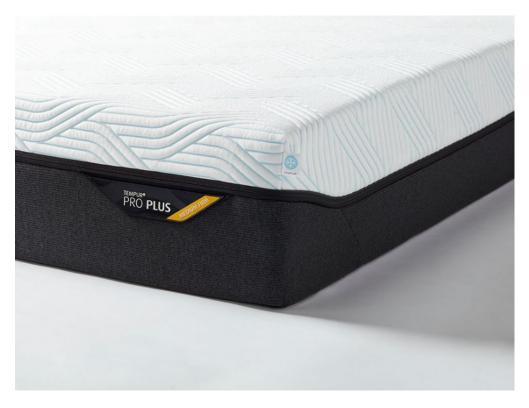

## Tempur Pro Plus 25cm SmartCool - Medium/Firm 150x200cm King Size Mattress

Increased Height: Compared to the standard Pro model, the Pro Plus offers a deeper profile (4 cm more) for easier entry and exit and a more luxurious feel, ideal for couples who appreciate a plusher sleep experience. Spacious Comfort: The king-size design provides ample space for two individuals to sprawl out and enjoy a truly luxurious sleep experience. QuickRefresh Cover: Maintain a fresh and hygienic sleep environment with the removable and machine-washable cover, easily cleaned for lasting comfort.