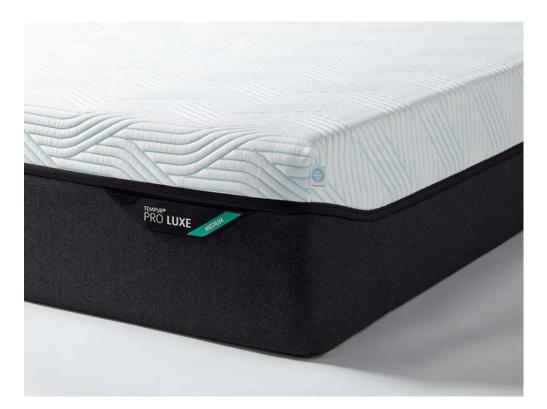

## Tempur Pro Luxe 30cm SmartCool - Medium 90x190cm Single Mattress

Experience the magic of TEMPUR Advanced Material. This next-generation foam offers a medium level of firmness that contours to your unique shape, providing exceptional pressure point relief and proper spinal alignment throughout the night. this mattress offers a focused haven for individual sleepers. Spread out, stretch out, and experience unparalleled comfort in your own sleep sanctuary. It's ideal for those who value spaciousness without sacrificing support. Even as a single sleeper, enjoy peace of mind. The mattress's motion absorption technology effectively i solates movement, so you won't be disturbed by external factors. This makes it ideal for light sleepers or those who share their room with pets. **Date:** 15 May 2024