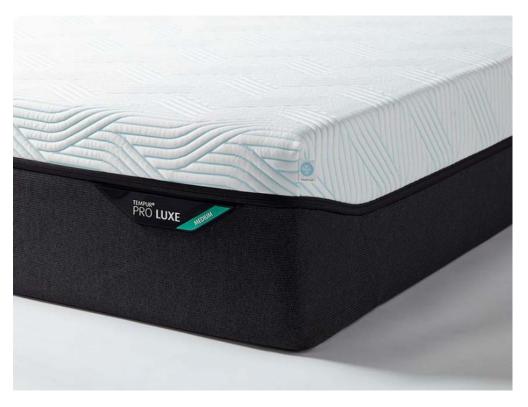

## Tempur Pro Luxe 30cm SmartCool - Medium 180x200cm Super King Mattress

Whether you're a restless sleeper, a back sleeper, a side sleeper, or an active duo seeking muscle recovery, this expansive 180x 200cm haven offers exceptional support for all sleep styles. This next-generation foam boasts a medium level of firmness, seamlessly contouring to your unique body shape like a supportive cloud. Millions of intelligent cells adapt effortlessly, providing exceptional pressure point relief and proper spinal alignment throughout the night. Banish the night sweats! The innovative SmartCool cover technology keeps you and your partner cool and comfortable all night long. **Date:** 21 May 2024