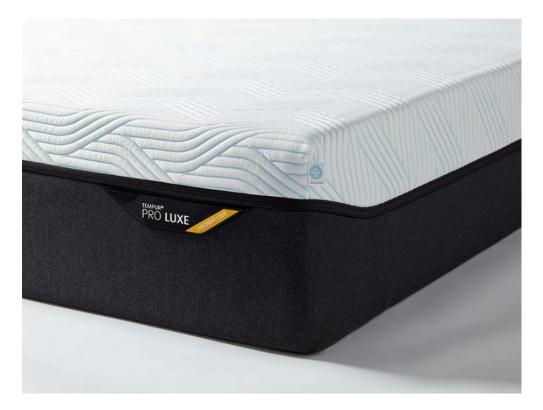

## Tempur Pro Luxe 30cm SmartCool - Medium/Firm 90x190cm Single Mattress

Medium/Firm Feel: Enjoy a supportive yet comfortable sleeping surface that conforms to your body's unique curves, providing targeted pressure relief and gentle cradling. Unparalleled Adaptability: The TEMPUR Advanced Material contours precisely to your body, offering personalized support and comfort throughout the night, regardless of your sleeping position. Superior Motion Absorption: Experience undisturbed sleep. This mattress effectively absorbs movement, minimizing partner disturbance and ensuring a peaceful sleep environment. **Date:** 15 May 2024