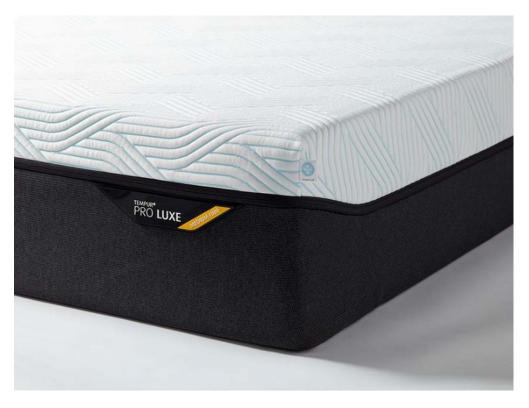

## Tempur Pro Luxe 30cm SmartCool - Medium/Firm 180x200cm Super King Mattress

QuickRefresh Cover: Maintain a fresh and hygienic sleep environment with the removable and machine-washable cover, easily cleaned for lasting comfort. OEKO-TEX Certified: Rest assured knowing this mattress is free from harmful substances and produced sustainably. The Tempur Pro Luxe Medium/Firm Super King Mattress is ideal for: Couples who desire the ultimate in spaciousness, luxury, and supportive comfort Individuals seeking pressure relief and spinal alignment without excessive softness Anyone who wants minimal partner disturbance