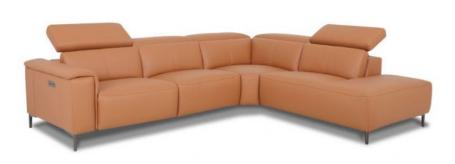

## **Ravenna Corner Group**

Unparalleled Comfort: No sag- spring seats and supportive rubber webbing backrests ensures years of relaxiation. Customisation: Choose between manual or electric recliners, which come complete with USB ports. Tailored Comfort at Your Fingertips: With just a touch of a button, you can create a bespoke haven of comfort.

Date: 20 May 2024

All prices are valid at time of printing this document and measurements are subject to manufacturers alterations which may not be reflected on this specification sheet or website

288cm(w) 72cm(h) 241cm(d) was £3179 sale from £2445