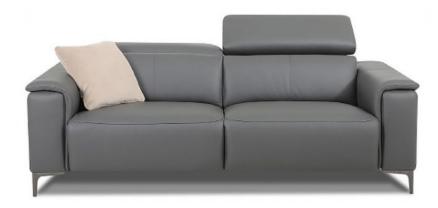

## Ravenna 2.5 Seater Sofa PWR

The Ravenna range seamlessly blends classic style with contemporary touches, complementing any décor Choose from multiple configurations, from cozy 2-seaters to expansive corner units, to perfectly suit your needs and layout Immerse yourself in the rich, supple texture of premium Italian leather. As you interact with it, it develops a personalized patina, reflecting your unique story and adding warmth to your home

**Date:** 19 May 2024

All prices are valid at time of printing this document and measurements are subject to manufacturers alterations which may not be reflected on this specification sheet or website

208cm(w) 72cm(h) 106cm(d) was £2015 sale from £1549