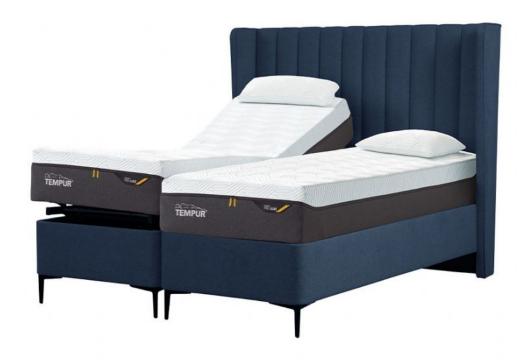

## Suffolk Divan Base 5'0 Adj Disc Divan

Expertly crafted: Built with top-tier FSC timber for long-lasting quality, featuring dovetail jointed construction for added strength. Individually adjustable: Features an electric mechanism allowing you to adjust the head and foot sections of your mattres. Suitable for single mattresses: Ideal for creating a split-bed configuration for individual sleep preferences. Platform base Multiple fabric options: Choose from 15 beautiful fabrics. Available in size 5'0: Perfect for two single mattresses. \*Headboard and Mattress Sold Separately\*