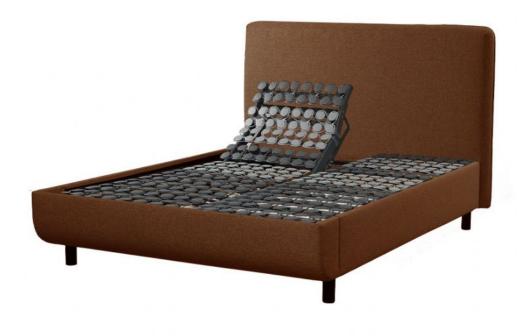

## Tempur Arc 5'0 King Adjustable Bed with Disc System & Form Headboard

Adjustable Base: Elevate your head and legs for pressure relief and a feeling of weightlessness. Find your perfect position with a simple button press Built-in Disc System: The integrated disc base adjusts to your unique body shape and can be arranged for targeted support Breathable Design Luxurious Mattress Compatibility: Works seamlessly with any Tempur mattress for a truly transformative sleep experience Form Headboard Included: Drawing inspiration from Scandinavian nature, the Form Headboard adds a touch of calm and natural beauty to your bedroom **Date:** 14 May 2024