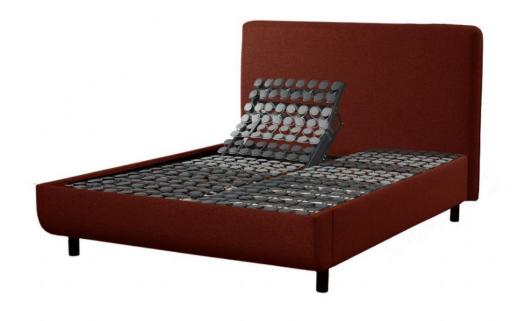

## Tempur Arc 6'0 Super King Ottoman Bed with Form Headboard

Adjustable Storage: The spacious ottoman base provides ample storage for bedding, pillows, or other bedroom essentials, maximising bedroom space Plush Comfort: Compatible with any Tempur mattress for a truly transformative sleep experience. Double-Frame Slat System: Offers exceptional support and works seamlessly with your Tempur mattress High-Quality Construction: Made with robust steel tubing for long-lasting durability Wide-Opening Hinges Form Headboard Included: Drawing inspiration from Scandinavian nature, the Form Headboard adds a touch of calm and natural beauty to your bedroom **Date:** 20 May 2024