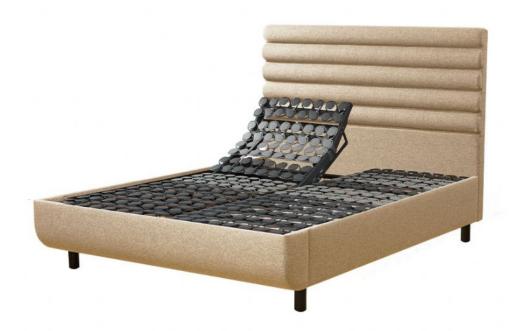

## Tempur Arc 6'0 Super King Adjustable Disc Bed with Vectra Headboard

Adjustable Base & Built-in Disc System: Find your ideal position and personalised support with the adjustable base and pressure-relieving discs Spacious Super King Size: Enjoy ample legroom and sleeping surface for a truly luxurious sleep experience Breathable Design & Mattress Compatibility: Sleep cool and comfortably with Tempur mattress compatibility Vectra Headboard Included: Celebrating Tempur's unique NASA heritage, the Vectra Headboard features a curved design reminiscent of spacecraft interiors Customisable Design: Choose from a selection of leg styles and colours to create your perfect bed