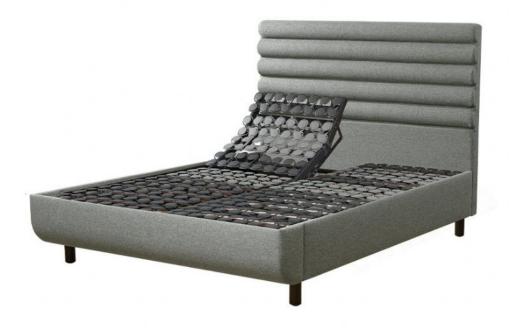

## Tempur Arc 5'0 King Adjustable Disc Bed with Vectra Headboard

Adjustable Base & Built-in Disc System: Find your ideal position and personalised support with the adjustable base and pressure-relieving discs Spacious King Size: Enjoy ample legroom and sleeping surface for a comfortable sleep experience Breathable Design & Mattress Compatibility: Sleep cool and comfortably with Tempur mattress compatibility Vectra Headboard Included: Celebrating Tempur's unique NASA heritage, the Vectra Headboard features a curved design reminiscent of spacecraft interiors Pre-selected Design: This bed comes with a selection of leg styles and colours to complement the overall design **Date:** 20 May 2024