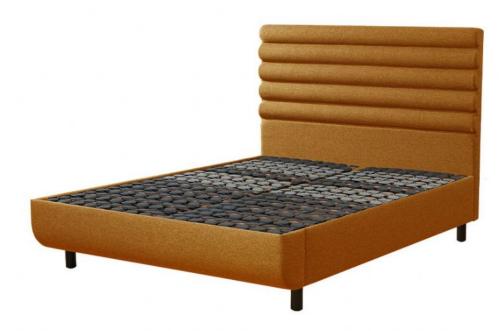

## Tempur Arc 6'0 Super King Ottoman Bed with Vectra Headboard

Spacious Super King Size Breathable Design & Mattress Compatibility: Sleep cool and comfortably with Tempur mattress compatibility (mattress sold separately) Vectra Headboard Included: Celebrating Tempur's unique NASA heritage, the Vectra Headboard features a curved contemporary design reminiscent of spacecraft interiors, adding a touch of space-age style to your bedroom Built-in Ottoman Storage: Maximise your bedroom space with a hidden storage compartment Durable & Supportive: The double-frame slat system with high-quality steel tubing ensures reliable support for your Tempur mattress