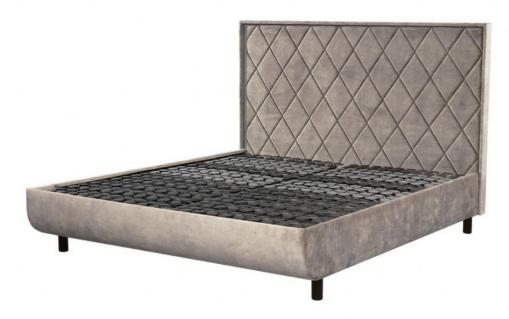

## Tempur Arc 6'0 Super King Ottoman Bed with Quilted Headboard

Spacious Super King Size: Breathable Design & Mattress Compatibility: Sleep cool and comfortably with Tempur mattress compatibility (mattress sold separately) Quilted Headboard Included: Showcasing a blend of tradition and modernity, the Quilted Headboard features a firm outer shape with soft-to-the-touch quilting for timeless style and comfort Built-in Ottoman Storage: Maximise your bedroom space with a hidden storage compartment Durable & Supportive: The double-frame slat system with high-quality steel tubing ensures reliable support for your Tempur mattress **Date:** 20 May 2024