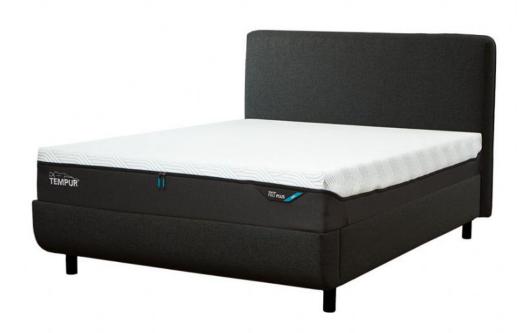

## Tempur Arc 5'0 King Bed Frame with Form Headboard

Spacious King Size Breathable Design & Mattress Compatibility: Sleep cool and comfortably with Tempur mattress compatibility (mattress sold separately) Form Headboard Included: Evoking a touch of nature, the Form Headboard features a calming, rounded design to complement any bedroom Stylish Bed Frame: The Tempur Arc Static bed base provides a classic and elegant platform, upholstered in high-quality fabrics to perfectly match your Tempur mattress **Date:** 13 May 2024