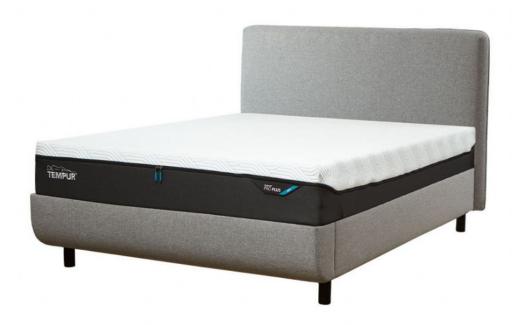

## Tempur Arc 6'0 Super King Bed Frame with Form Headboard

Spacious Super King Size Breathable Design & Mattress Compatibility: Sleep cool and comfortably with Tempur mattress compatibility (mattress sold separately) Form Headboard Included: Evoking a touch of nature, the Form Headboard features a calming, rounded design to complement any bedroom Stylish Bed Frame: The Tempur Arc Static bed base provides a classic and elegant platform, upholstered in high-quality fabrics to perfectly match your Tempur mattress **Date:** 15 May 2024